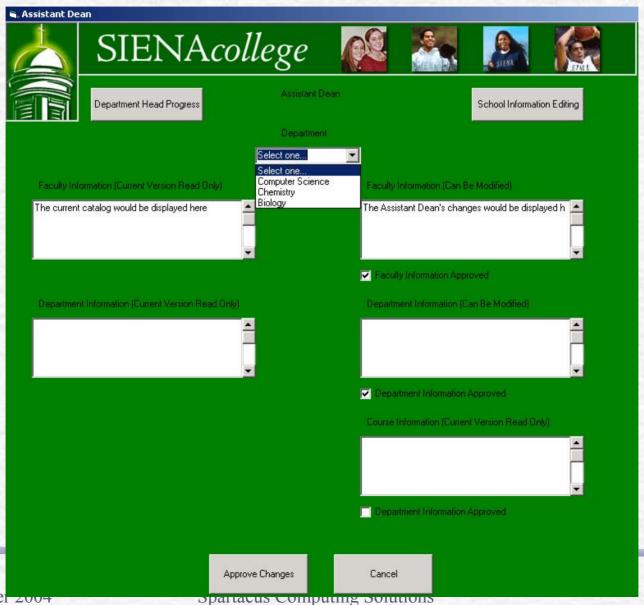

- Authentication process
- Authorized users have ability to update changes
- Users at Dean level (i.e., Asst. Deans) can approve and monitor changes
- Confirmation must be approved for all changes submitted

# Functional Requirements (Cont'd)

- Head user privileges (i.e., Ms. Zimmerman):
  - Create/Remove users
  - Set or reset passwords
  - Grant, remove, or limit access from users
  - Make changes to information within the system
  - Deny changes submitted by any user
  - Approve final changes

#### **Presentation Outline**

- Functional Requirements
- Prototypes
- Data Flow Diagrams

## Login Screen



#### SIENAcollege









| Jser Nar | ne  |
|----------|-----|
| DOM: NO  | 110 |

academica<mark>ffairs</mark>

assword

Log In



#### Department Head



#### **Assistant Dean**



#### Assistant Dean (Cont'd)



### Assistant Dean (Cont'd)



#### School Administrator



#### School VP



## School VP (Cont'd)



## Academic Affairs

| ፍ Form1                                 |                              |                    |                   |                     |                    |                     |                  |                             |       |
|-----------------------------------------|------------------------------|--------------------|-------------------|---------------------|--------------------|---------------------|------------------|-----------------------------|-------|
|                                         | SIENA                        | colleg             | ze                | 68                  | Vaen               |