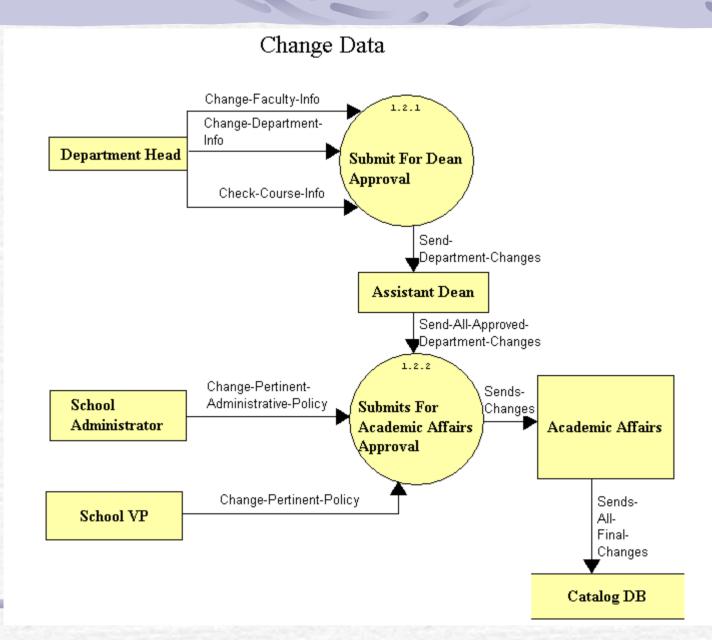

#### **Functional Requirements**

- Login screen for authorized users
  - Authentication process
- Authorized users have ability to update changes
- Users at Dean level (i.e., Asst. Deans) can approve and monitor changes
- Confirmation must be approved for all changes submitted

# Functional Requirements (Cont'd)

- Head user privileges (i.e., Ms. Zimmerman):
  - Create/Remove users
  - Set or reset passwords
  - Grant, remove, or limit access from users
  - Make changes to information within the system
  - Deny changes submitted by any user
  - Approve final changes