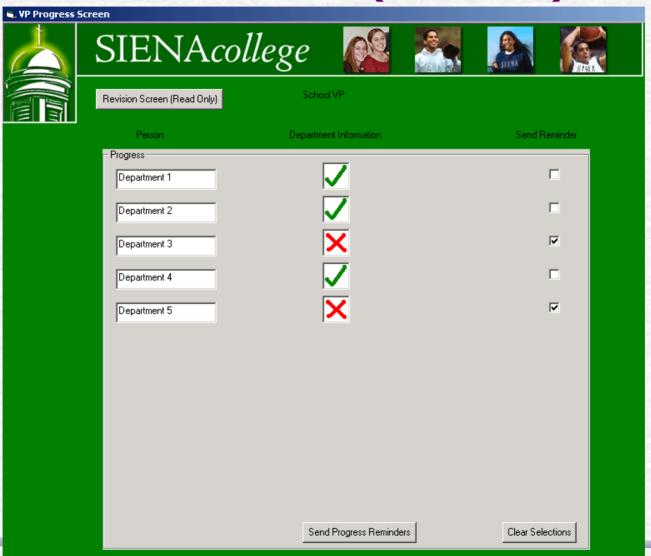

monitor changes
- Confirmation must be approved for all changes submitted

# Functional Requirements (Cont'd)

- Head user privileges (i.e., Ms. Zimmerman):
  - Create/Remove users
  - Set or reset passwords
  - Grant, remove, or limit access from users
  - Make changes to information within the system
  - Deny changes submitted by any user
  - Approve final changes

#### **Presentation Outline**

- Functional Requirements
- Prototypes
- Data Flow Diagrams

## Login Screen



#### SIENAcollege









| Jser Nar | ne  |
|----------|-----|
| DOM: NO  | 110 |

academica<mark>ffairs</mark>

assword

Log In



#### Department Head



#### **Assistant Dean**



#### Assistant Dean (Cont'd)



### Assistant Dean (Cont'd)



#### School Administrator



#### School VP



## School VP (Cont'd)



## Academic Affairs

| ፍ Form1                                 |                              |                    |                   |                     |                    |                     |                  |                             |       |
|-----------------------------------------|------------------------------|--------------------|-------------------|---------------------|--------------------|---------------------|------------------|-----------------------------|-------|
|                                         | SIENA                        | colleg             | ze                | 68                  | Vaen               |                     | SIENA            |                             | SP41. |
|                                         |