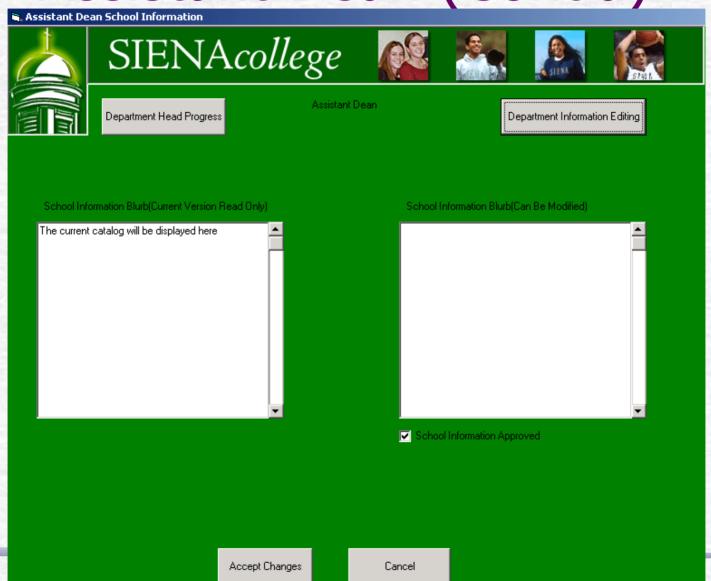

thorized users have ability to update changes
- Users at Dean level (i.e., Asst. Deans) can approve and monitor changes
- Confirmation must be approved for all changes submitted

# Functional Requirements (Cont'd)

- Head user privileges (i.e., Ms. Zimmerman):
  - Create/Remove users
  - Set or reset passwords
  - Grant, remove, or limit access from users
  - Make changes to information within the system
  - Deny changes submitted by any user
  - Approve final changes

#### **Presentation Outline**

- Functional Requirements
- Prototypes
- Data Flow Diagrams

## Login Screen



#### SIENAcollege









| Jser Nar | ne  |
|----------|-----|
| DOM: NO  | 110 |

academica<mark>ffairs</mark>

assword

Log In



#### Department Head



#### **Assistant Dean**



#### Assistant Dean (Cont'd)



### Assistant Dean (Cont'd)



#### School Administrator



#### School VP



## School VP (Cont'd)



## Academic Affairs

| ፍ Form1                                 |                              |                    |                   |                     |                    |                     |                  |                             |       |
|-----------------------------------------|------------------------------|--------------------|-------------------|---------------------|--------------------|---------------------|------------------|-----------------------------|-------|
|                                         | SIENA                        | colleg             | ze                | 68                  | Vaen               |                     | SIENA