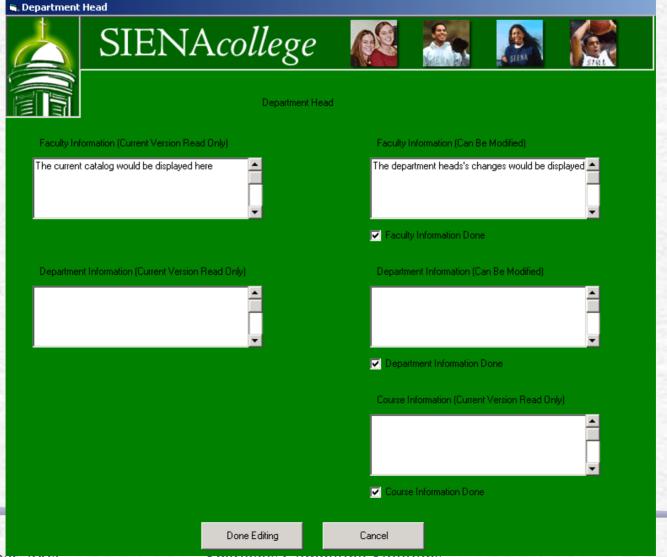

screen for authorized users
  - Authentication process
- Authorized users have ability to update changes
- Users at Dean level (i.e., Asst. Deans) can approve and monitor changes
- Confirmation must be approved for all changes submitted

# Functional Requirements (Cont'd)

- Head user privileges (i.e., Ms. Zimmerman):
  - Create/Remove users
  - Set or reset passwords
  - Grant, remove, or limit access from users
  - Make changes to information within the system
  - Deny changes submitted by any user
  - Approve final changes

#### **Presentation Outline**

- Functional Requirements
- Prototypes
- Data Flow Diagrams

## Login Screen



#### SIENAcollege









| Jser Nar | ne  |
|----------|-----|
| DOM: NO  | 110 |

academica<mark>ffairs</mark>

assword

Log In



#### Department Head



#### **Assistant Dean**



#### Assistant Dean (Cont'd)



### Assistant Dean (Cont'd)



#### School Administrator



#### School VP



## School VP (Cont'd)



## Academic Affairs

| ፍ Form1                                 |                              |                    |                   |                     |                    |                     |                  |                             |       |
|-----------------------------------------|------------------------------|--------------------|-------------------|---------------------|--------------------|---------------------|------------------|-----------------------------|-------|
|                                         | SIENA                        | colleg             | ze                | 68                  | V