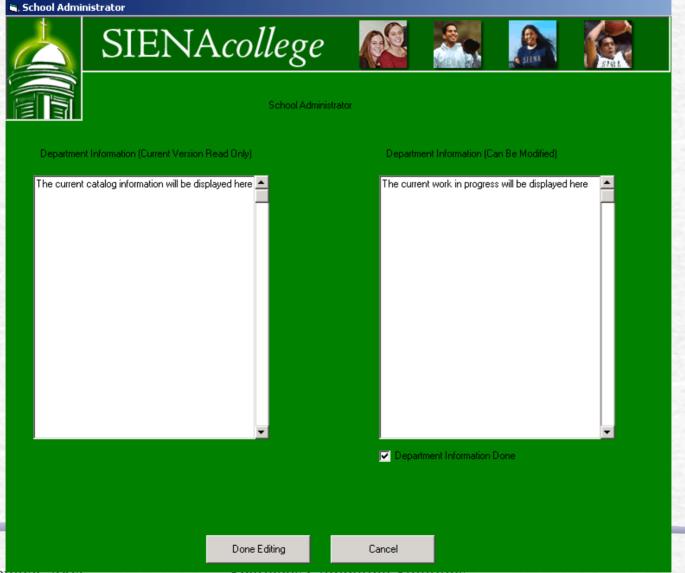

n level (i.e., Asst. Deans) can approve and monitor changes
- Confirmation must be approved for all changes submitted

# Functional Requirements (Cont'd)

- Head user privileges (i.e., Ms. Zimmerman):
  - Create/Remove users
  - Set or reset passwords
  - Grant, remove, or limit access from users
  - Make changes to information within the system
  - Deny changes submitted by any user
  - Approve final changes

#### **Presentation Outline**

- Functional Requirements
- Prototypes
- Data Flow Diagrams

## Login Screen



#### SIENAcollege









| Jser Nar | ne  |
|----------|-----|
| DOM: NO  | 110 |

academica<mark>ffairs</mark>

assword

Log In



#### Department Head



#### **Assistant Dean**



#### Assistant Dean (Cont'd)



### Assistant Dean (Cont'd)



#### School Administrator



#### School VP



## School VP (Cont'd)



## Academic Affairs

| ፍ Form1                                 |                              |                    |                   |                     |                    |                     |                  |                             |       |
|-----------------------------------------|------------------------------|--------------------|-------------------|---------------------|--------------------|---------------------|------------------|-----------------------------|-------|
|                                         | SIENA                        | colleg             | ze                | 68                  | Vaen               |                     | SIENA            |                             | SP41. |
|