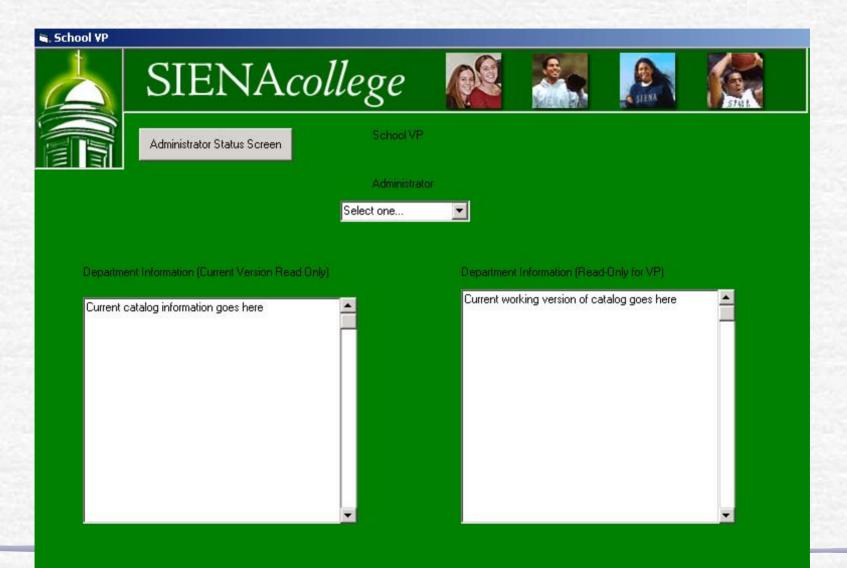

t. Deans) can approve and monitor changes
- Confirmation must be approved for all changes submitted

# Functional Requirements (Cont'd)

- Head user privileges (i.e., Ms. Zimmerman):
  - Create/Remove users
  - Set or reset passwords
  - Grant, remove, or limit access from users
  - Make changes to information within the system
  - Deny changes submitted by any user
  - Approve final changes

#### **Presentation Outline**

- Functional Requirements
- Prototypes
- Data Flow Diagrams

## Login Screen



#### SIENAcollege









| Jser Nar | ne  |
|----------|-----|
| DOM: NO  | 110 |

academica<mark>ffairs</mark>

assword

Log In



#### Department Head



#### **Assistant Dean**



#### Assistant Dean (Cont'd)



### Assistant Dean (Cont'd)



#### School Administrator



#### School VP



## School VP (Cont'd)



## Academic Affairs

| ፍ Form1                                 |                              |                    |                   |                     |                    |                     |                  |                             |       |
|-----------------------------------------|------------------------------|--------------------|-------------------|---------------------|--------------------|---------------------|------------------|-----------------------------|-------|
|                                         | SIENA                        | colleg             | ze                | 68                  | Vaen               |                     | SIENA            |                             | SP41. |
|