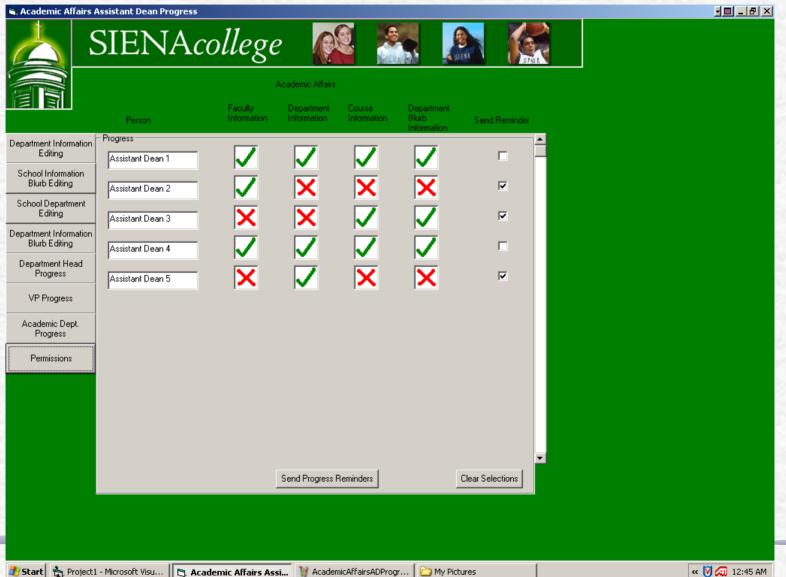

## Academic Affairs

| ፍ Form1                                 |                              |                    |                   |                     |                    |                     |                  |                             |       |
|-----------------------------------------|------------------------------|--------------------|-------------------|---------------------|--------------------|---------------------|------------------|-----------------------------|-------|
|                                         | SIENA                        | colleg             | ze                | 68                  | Vaen               |                     | SIENA            |                             | SP41. |
|                                         |                              | Academic           | Academic Affairs  |                     |                    |                     |                  |                             |       |
|                                         | Person/Username              | Password           | Financial<br>Aide | Computer<br>Science | Comp Sci.<br>Blurb | Residential<br>Life | Siena<br>Mission | School<br>Admin<br>Progress |       |
| Department Information<br>Editing       | Permissions Assistant Dean 1 | ******             |                   | V                   | V                  | Г                   | Г                | Г                           | ^     |
| School Information<br>Blurb Editing     | Department Head 1            | ******             |                   | V                   |                    |                     |                  |                             |       |
| School Department<br>Editing            | School Administrator 1       | ******             |                   |                     | Г                  | V                   | ┍                |                             |       |
| Department Information<br>Blurb Editing | VP 1                         | ******             |                   |                     |                    | V                   |                  | <b>V</b>                    |       |
| Department Head<br>Progress             | School Administrator 2       | ******             | ┍                 |                     |                    |                     |                  |                             | П     |
| VP Progress                             |                              |                    |                   | _                   |                    | _                   | _                |                             | Ш     |
| Academic Dept.<br>Progress              |                              |                    |                   |                     |                    |                     |                  |                             | Ш     |
| Assistant Dean<br>Progress              |                              |                    |                   |                     |                    |                     |                  |                             | Ш     |
|                                         |                              |                    |                   |                     |                    |                     |                  |                             | Ш     |
|                                         |                              |                    |                   |                     |                    |                     |                  |                             |       |
|                                         | ,                            | ***Note: Grayed ch | neck indicates    | : Read Only         | access             |                     |                  |                             |       |
|                                         | Add Person D                 | elete Person       | Change Use        | rname               | Change Pas         | sword               |                  |                             |       |

## Academic Affairs (Cont'd)