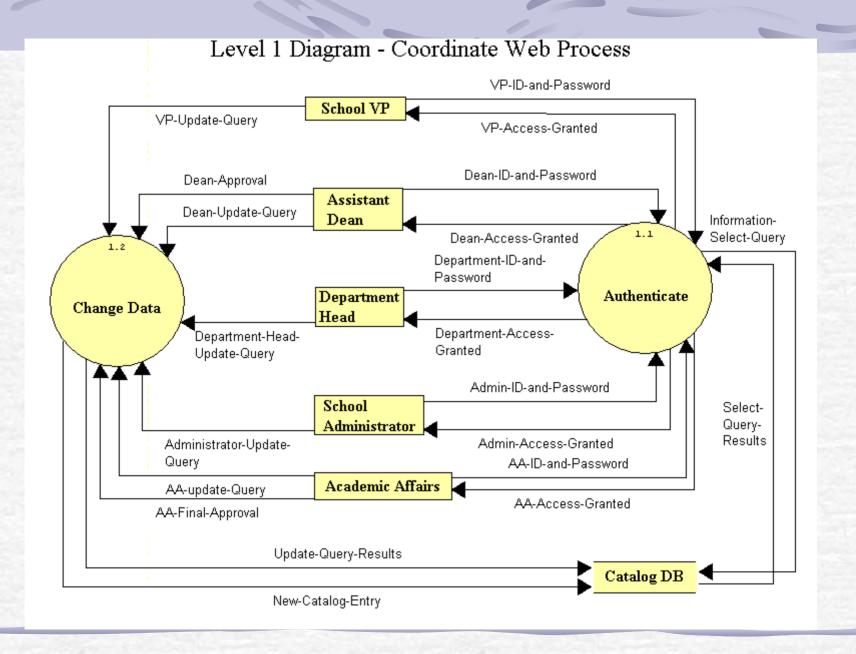

#### **Presentation Outline**

- Functional Requirements
- Prototypes
- Data Flow Diagrams