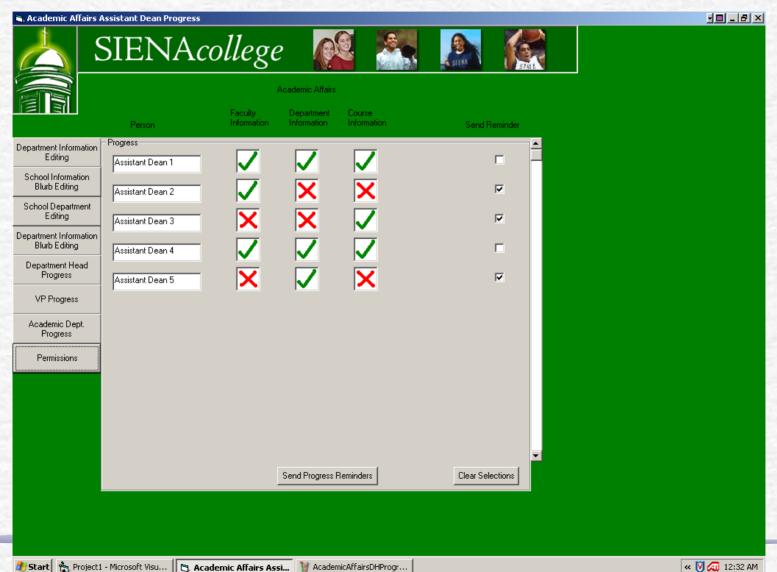

| Ш     |
|                                         |                              |                    |                   |                     |                    |                     |                  |                             |       |
|                                         | ,                            | ***Note: Grayed ch | neck indicates    | : Read Only         | access             |                     |                  |                             |       |
|                                         | Add Person D                 | elete Person       | Change Use        | rname               | Change Pas         | sword               |                  |                             |       |

## Academic Affairs (Cont'd)



## Academic Affairs (Cont'd)



#### **Presentation Outline**

- Functional Requirements
- Prototypes
- Data Flow Diagrams















#### **Gantt Chart**



# Future Documents & Presentations

- 6 December 2004
  - Preliminary Design Documents delivered
- 8 December 2004
  - Preliminary Design Presentation
  - 8:15 AM in Roger Bacon 328

#### Questions?

## Thank you!