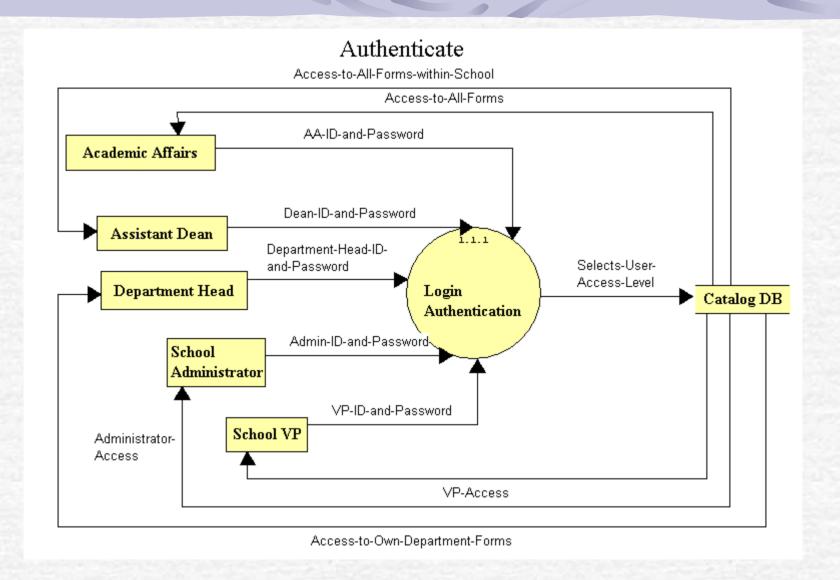

#### **Functional Requirements**

- Login screen for authorized users
  - Authentication process
- Authorized users have ability to update changes
- Users at Dean level (i.e., Asst. Deans) can approve and monitor changes
- Confirmation must be approved for all changes submitted

# Functional Requirements (Cont'd)

- Head user privileges (i.e., Ms. Zimmerman):
  - Create/Remove users
  - Set or reset passwords
  - Grant, remove, or limit access from users
  - Make changes to information within the system
  - Deny changes submitted by any user
  - Approve final changes