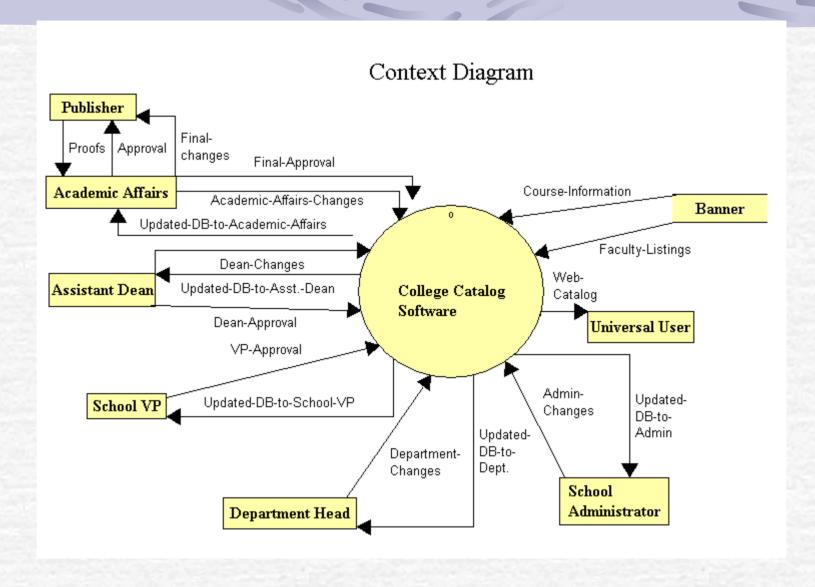

#### **Presentation Outline**

- Functional Requirements
- Prototypes
- Data Flow Diagrams