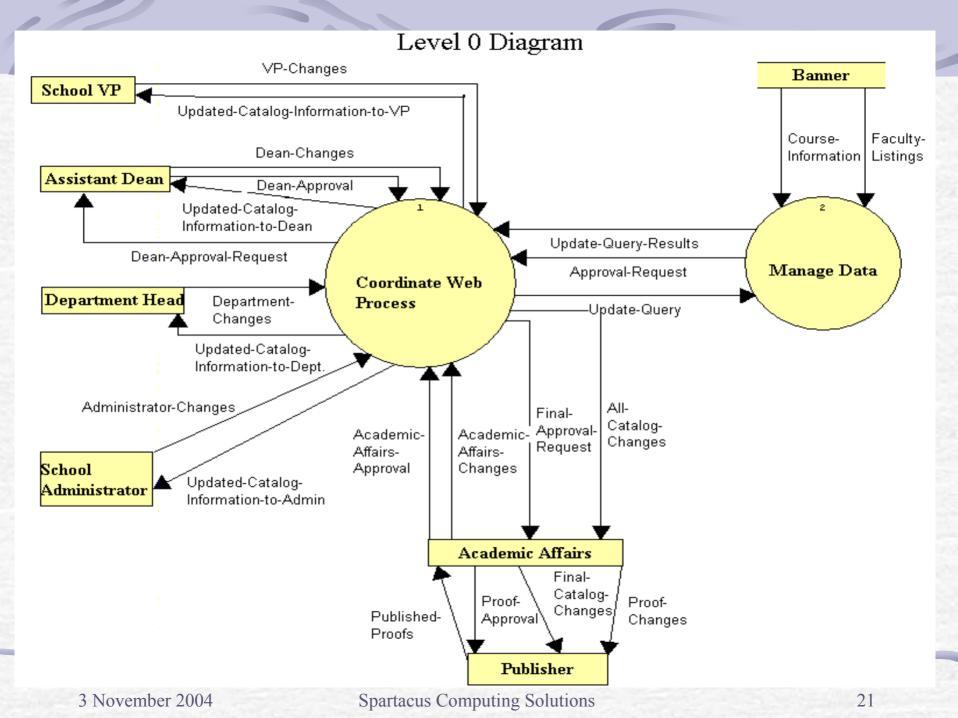

#### **Presentation Outline**

- Functional Requirements
- Prototypes
- Data Flow Diagrams