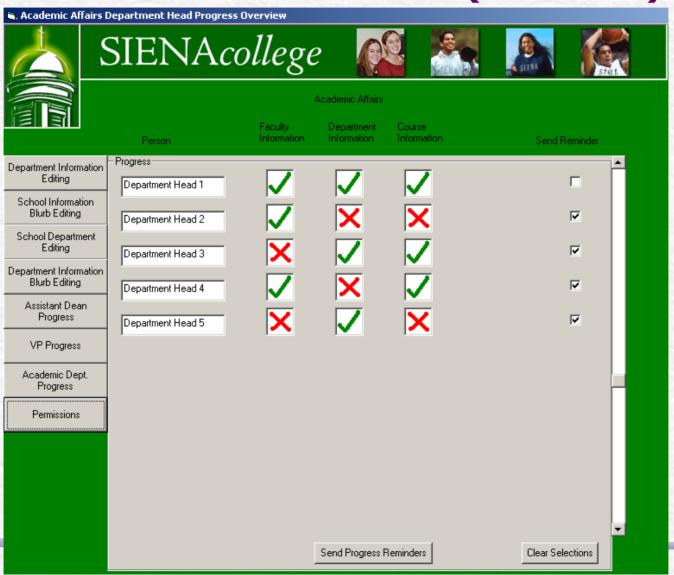

|                             | Ш     |
|                                         |                              |                    |                   |                     |                    |                     |                  |                             |       |
|                                         | ,                            | ***Note: Grayed ch | neck indicates    | : Read Only         | access             |                     |                  |                             |       |
|                                         | Add Person D                 | elete Person       | Change Use        | rname               | Change Pas         | sword               |                  |                             |       |

## Academic Affairs (Cont'd)



## Academic Affairs (Cont'd)



#### **Presentation Outline**

- Functional Requirements
- Prototypes
- Data Flow Diagrams















#### **Gantt Chart**



# Future Documents & Presentations

- 6 December 2004
  - Preliminary Design Documents delivered
- 8 December 2004
  - Preliminary Design Presentation
  - 8:15 AM in Roger Bacon 328

#### Questions?

## Thank you!