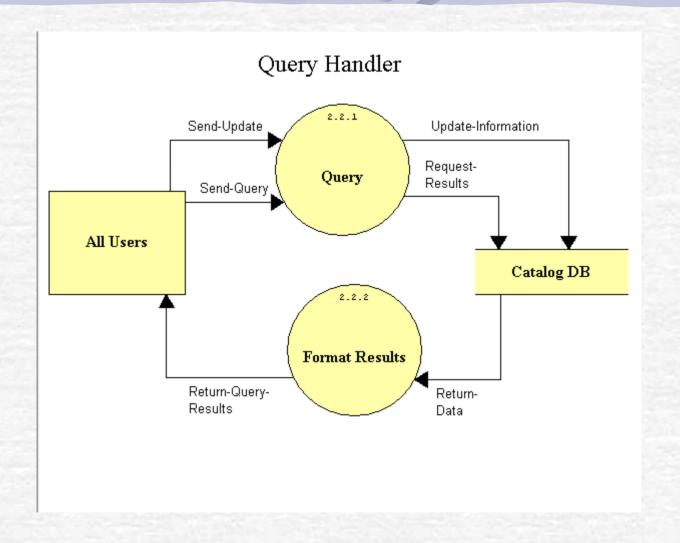

#### **Functional Requirements**

- Login screen for authorized users
  - Authentication process
- Authorized users have ability to update changes
- Users at Dean level (i.e., Asst. Deans) can approve and monitor changes
- Confirmation must be approved for all changes submitted

# Functional Requirements (Cont'd)

- Head user privileges (i.e., Ms. Zimmerman):
  - Create/Remove users
  - Set or reset passwords
  - Grant, remove, or limit access from users
  - Make changes to information within the system
  - Deny changes submitted by any user
  - Approve final changes