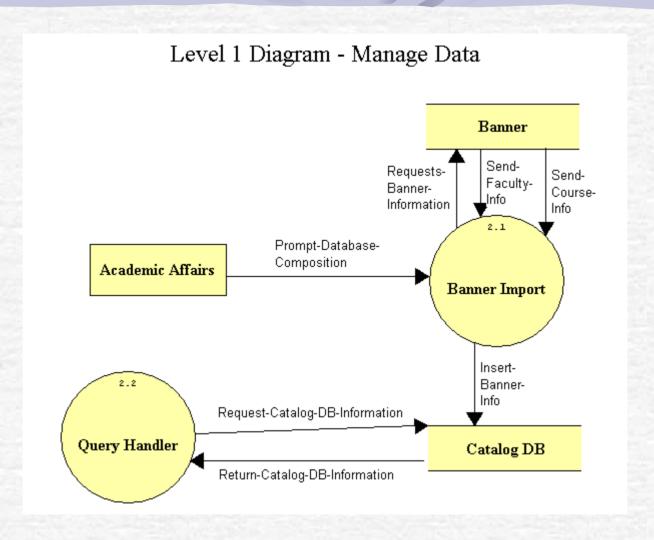

#### **Functional Requirements**

- Login screen for authorized users
  - Authentication process
- Authorized users have ability to update changes
- Users at Dean level (i.e., Asst. Deans) can approve and monitor changes
- Confirmation must be approved for all changes submitted

# Functional Requirements (Cont'd)

- Head user privileges (i.e., Ms. Zimmerman):
  - Create/Remove users
  - Set or reset passwords
  - Grant, remove, or limit access from users
  - Make changes to information within the system
  - Deny changes submitted by any user
  - Approve final changes